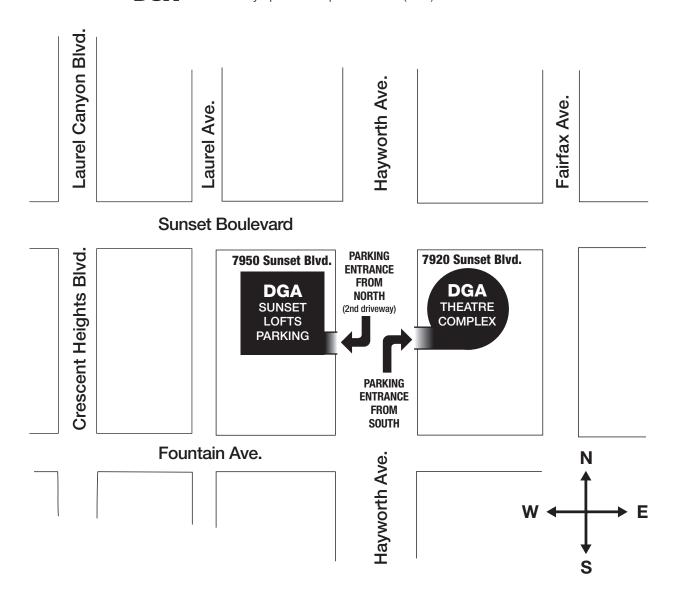

7920 Sunset Boulevard, Los Angeles, CA 900046 For any questions please call: (310) 289-2021

## Dear Theatre Patrons,

- We respectively request that you obey all traffic signage and parking personnel directions when entering and exiting the DGA parking structures. We also ask that you not park in the surrounding residential areas.
- When exiting the 7950 Sunset Lofts Parking structure, guests must adhere to the posted "No Right Turn" directional signage and exit towards Sunset Blvd.
- All theatre patrons must exit DGA parking facilities at the conclusion of the screening or event. Any vehicles
  remaining in DGA parking facilities after the conclusion of the screening or event will be towed at the vehicle
  owner's expense.
- Should you have any questions or concerns please contact the DGA Operations Department at (310) 289-2021.